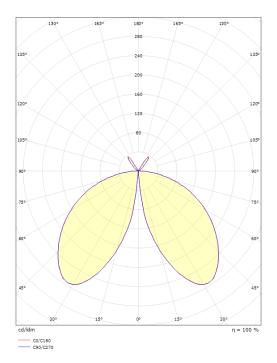

## Arco Air Graphite 75lm 2700K Ra>90 Trailing edge dimming

Article code: EAN: 623620 7021986236200

| Electrical                                     |                                              |
|------------------------------------------------|----------------------------------------------|
| Wattage:                                       | 6W                                           |
| System wattage:                                | 6W                                           |
| Voltage:                                       | 230V                                         |
| Light technic                                  |                                              |
| Type of light source:                          | LED (exchangeable)                           |
| Socket:                                        | GU10                                         |
| Light source included:                         | Yes                                          |
| Luminous flux:                                 | 75lm                                         |
| Efficacy:                                      | 13 lm/W<br>2700K                             |
| Colour temperature:<br>Colour rendering (CRI): | Ra>90                                        |
| MacAdams factor:                               | SDCM: 2                                      |
| Lifetime:                                      | L70/B50>50,000                               |
| Light distribution:                            | Direct/Indirect                              |
| Optic:                                         | Glass Clear                                  |
| Beam angle:                                    | 360°                                         |
| Control/Dimming                                |                                              |
| Туре:                                          | Trailing edge dimming                        |
| <b>Protection</b><br>Luminaire class:          | Class I                                      |
| Energy and approvals                           |                                              |
| Energy class (2021- ):                         | G                                            |
| Breeam:                                        | Fulfils Hea 01 for flicker free lighting     |
| Materials and finish                           |                                              |
| Housing:                                       | Aluminium                                    |
| Colour:                                        | Graphite                                     |
| Optics:                                        | Tempered glass                               |
| Mounting/Connection                            |                                              |
| Mounting:                                      | Pole, wall, bollard or earthing rod, Outdoor |
| Plug:                                          | Screwless terminal block                     |
| Dimensions (mm)                                |                                              |
| Height (mm) H:                                 | 963                                          |
| Diameter (D):                                  | 160                                          |
| Weight (brutto/netto):                         | 4.8 / 4                                      |
| Packaging                                      |                                              |
| Packing dimensions (mm):                       | 1020 x 170 x 170                             |
|                                                |                                              |