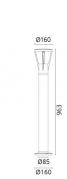

## Arco Air Graphite 75lm 2700K Ra>90 Trailing edge dimming

Article code: EAN: 623620 7021986236200

| Electrical                                     |                                              |
|------------------------------------------------|----------------------------------------------|
| Wattage:                                       | 6W                                           |
| System wattage:                                | 6W                                           |
| Voltage:                                       | 230V                                         |
| Light technic                                  |                                              |
| Type of light source:                          | LED (exchangeable)                           |
| Socket:                                        | GU10                                         |
| Light source included:                         | Yes                                          |
| Luminous flux:                                 | 75lm                                         |
| Efficacy:                                      | 13 lm/W<br>2700K                             |
| Colour temperature:<br>Colour rendering (CRI): | Ra>90                                        |
| MacAdams factor:                               | SDCM: 2                                      |
| Lifetime:                                      | L70/B50>50,000                               |
| Light distribution:                            | Direct/Indirect                              |
| Optic:                                         | Glass Clear                                  |
| Beam angle:                                    | 360°                                         |
| Control/Dimming                                |                                              |
| Туре:                                          | Trailing edge dimming                        |
| <b>Protection</b><br>Luminaire class:          | Class I                                      |
| Energy and approvals                           |                                              |
| Energy class (2021- ):                         | G                                            |
| Breeam:                                        | Fulfils Hea 01 for flicker free lighting     |
| Materials and finish                           |                                              |
| Housing:                                       | Aluminium                                    |
| Colour:                                        | Graphite                                     |
| Optics:                                        | Tempered glass                               |
| Mounting/Connection                            |                                              |
| Mounting:                                      | Pole, wall, bollard or earthing rod, Outdoor |
| Plug:                                          | Screwless terminal block                     |
| Dimensions (mm)                                |                                              |
| Height (mm) H:                                 | 963                                          |
| Diameter (D):                                  | 160                                          |
| Weight (brutto/netto):                         | 4.8 / 4                                      |
| Packaging                                      |                                              |
| Packing dimensions (mm):                       | 1020 x 170 x 170                             |
|                                                |                                              |