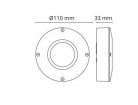

**Dimensions (mm)** Height (mm) H: Diameter (D): Weight (brutto/netto):

Packaging

Packing dimensions (mm):

35

110

0.324 / 0.27

115 x 115 x 45