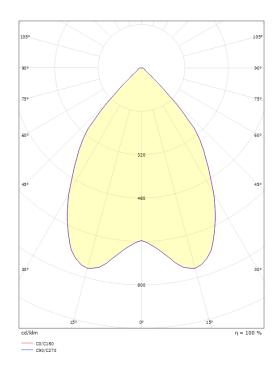

## Callisto Graphite 200lm 3000K Ra>80 Trailing edge dimming

Article code: EAN: 923010 7021989230106

| C                                           | E IP65 IK06 LED 230V                     |
|---------------------------------------------|------------------------------------------|
| Wattage:                                    | 3W                                       |
| System wattage:                             | 3W                                       |
| Voltage:                                    | 230V                                     |
| Max. luminaires per circuit breaker:        | B10: 115, B16: 184, C10: 134, C16: 215   |
| Light technic                               |                                          |
| Type of light source:                       | LED (not exchangeable)                   |
| Light source included:                      | Yes                                      |
| Luminous flux:                              | 200lm                                    |
| Efficacy:                                   | 67 lm/W                                  |
| Colour temperature:                         | 3000K                                    |
| Colour rendering (CRI):<br>MacAdams factor: | Ra>80<br>SDCM: 3                         |
| Lifetime:                                   | L70/B50>50,000                           |
| Light distribution:                         | Direct                                   |
| Optic:                                      | Glass Clear                              |
| Beam angle:                                 | 65°                                      |
| Control/Dimming                             |                                          |
| Туре:                                       | Trailing edge dimming                    |
| Protection                                  |                                          |
| Luminaire class:                            | Class II                                 |
| Energy and approvals                        |                                          |
| Energy class (2021- ):                      | F                                        |
| Breeam:                                     | Fulfils Hea 01 for flicker free lighting |
| Materials and finish                        |                                          |
| Housing:                                    | Aluminium                                |
| Colour:                                     | Graphite                                 |
| Optics:                                     | Tempered glass                           |
| Mounting/Connection                         |                                          |
| Mounting:                                   | Surface, Indoor / Outdoor                |
| Plug:                                       | Screwless terminal block                 |
|                                             |                                          |