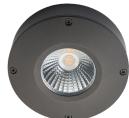

## Callisto Graphite 200lm 3000K Ra>80 Trailing edge dimming

Article code: EAN: 923010 7021989230106

| C                                           | E IP65 IK06 LED 230V                     |
|---------------------------------------------|------------------------------------------|
| Wattage:                                    | 3W                                       |
| System wattage:                             | 3W                                       |
| Voltage:                                    | 230V                                     |
| Max. luminaires per circuit breaker:        | B10: 115, B16: 184, C10: 134, C16: 215   |
| Light technic                               |                                          |
| Type of light source:                       | LED (not exchangeable)                   |
| Light source included:                      | Yes                                      |
| Luminous flux:                              | 200lm                                    |
| Efficacy:                                   | 67 lm/W                                  |
| Colour temperature:                         | 3000K                                    |
| Colour rendering (CRI):<br>MacAdams factor: | Ra>80<br>SDCM: 3                         |
| Lifetime:                                   | L70/B50>50,000                           |
| Light distribution:                         | Direct                                   |
| Optic:                                      | Glass Clear                              |
| Beam angle:                                 | 65°                                      |
| Control/Dimming                             |                                          |
| Туре:                                       | Trailing edge dimming                    |
| Protection                                  |                                          |
| Luminaire class:                            | Class II                                 |
| Energy and approvals                        |                                          |
| Energy class (2021- ):                      | F                                        |
| Breeam:                                     | Fulfils Hea 01 for flicker free lighting |
| Materials and finish                        |                                          |
| Housing:                                    | Aluminium                                |
| Colour:                                     | Graphite                                 |
| Optics:                                     | Tempered glass                           |
| Mounting/Connection                         |                                          |
| Mounting:                                   | Surface, Indoor / Outdoor                |
| Plug:                                       | Screwless terminal block                 |
|                                             |                                          |