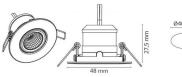

**Mounting/Connection** 

Mounting: Recessed, Indoor

Dimensions (mm)

Height (mm) H:29Diameter (D):48Cut-out (mm):40Ceiling void depth:27Distance to flammable materials:0mmWeight (brutto/netto):0.064 / 0.044