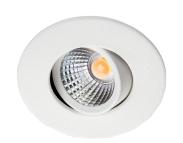

## Nano Tilt White 240lm 3000K Ra>90 Driver 350mA ordered separately

Article code: 907012

EAN: 7021989070122

CE D P44 LED WW L

**Electrical** 

Wattage: 4W System wattage: 4W

**Light technic** 

Type of light source: LED (not exchangeable) Light source included: Yes 240lm Luminous flux: 60 lm/W Efficacy: Colour temperature: 3000K Colour rendering (CRI): Ra>90 SDCM: 2 MacAdams factor: Lifetime: L70/B50>50,000 Light distribution: Direct Optic: Reflector medium Beam angle: 36°

**Control/Dimming** 

Type: Driver 350mA ordered separately

**Protection** 

Luminaire class: Class III

**Energy and approvals** 

Energy class (2021- ):

Materials and finish

Housing: Aluminium
Colour: Matte white (RAL 9003)
Optics: Polycarbonat (PC)

**Mounting/Connection** 

Mounting: Recessed, Indoor

Dimensions (mm)

Height (mm) H:29Diameter (D):48Cut-out (mm):40Ceiling void depth:27Distance to flammable materials:0mmWeight (brutto/netto):0.064 / 0.044