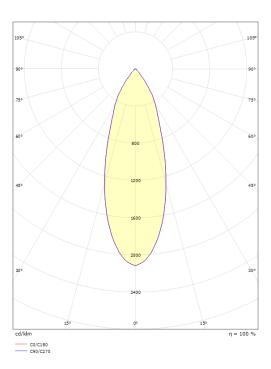

## Nano Tilt White 240lm 3000K Ra>90 Driver 350mA ordered separately

Article code: 907012

EAN: 7021989070122

CE D P44 LED WW L

**Electrical** 

Wattage: 4W System wattage: 4W

**Light technic** 

Type of light source: LED (not exchangeable) Light source included: Yes 240lm Luminous flux: 60 lm/W Efficacy: Colour temperature: 3000K Colour rendering (CRI): Ra>90 SDCM: 2 MacAdams factor: Lifetime: L70/B50>50,000 Light distribution: Direct Optic: Reflector medium Beam angle: 36°