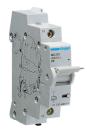

## **Product data sheet**

## Shunt trip 230-415V AC 110-130V DC

| <b>Technical</b> | Characteristics  |
|------------------|------------------|
| i CCi ii ii Cai  | Citalacteristics |

| Rated operational voltage Ue              | 230 / 415 V |
|-------------------------------------------|-------------|
| Frequency                                 | 50/60 Hz    |
| Type of supply voltage                    | AC/DC       |
| Rated insulation voltage                  | 4000 V      |
| Depth of installed product                | 68 mm       |
| Height of installed product               | 83 mm       |
| Width of installed product                | 18 mm       |
| Total power loss under IN                 | 25.3 W      |
| Number of modules                         | 1           |
| Tightening torque                         | 1,2Nm       |
| Connection cross-sect. flexible conductor | 6mm²        |
| Connection cross-sect. rigid cable        | 10mm²       |
| European directive WEEE                   | concerned   |
| Operating temperature                     | -2560 °C    |